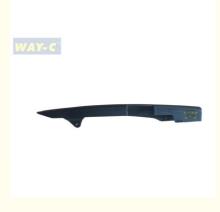

## N9091700 Plastic Motorcycle Chain Cover Chain Case For TVS APACHE RTR

#### N9091700 Motorcycle Chain Cover Chain Case for TVS APACHE RTR

#### **Products Description**

| Product name    | Motorcycle Chain Cover |  |
|-----------------|------------------------|--|
| Model           | TVS APACHE RTR         |  |
| Materials       | Alloy                  |  |
| Parts NO        | N9091700               |  |
| Packing         | Вох                    |  |
| Shipping        | Sea/Air                |  |
| Place of origin | Guangzhou,China        |  |