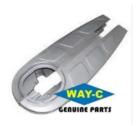

## 5KA-F2310-11 Metal Motorcycle Chain Cover Protective Chain Case For YAMAHA CRUX

## 5KA-F2310-11 Motorcycle Chain Cover Chain Case for YAMAHA CRUX

#### **Products Description**

| Product name    | Motorcycle Chain Cover |
|-----------------|------------------------|
| Model           | YAMAHA CRUX            |
| Materials       | Metal                  |
| Parts NO        | 5KA-F2310-11           |
| Packing         | Вох                    |
| Shipping        | Sea/Air                |
| Place of origin | Guangzhou,China        |

Motorcycle chain cover, also known as a chain guard or chain case, is a protective component that covers the motorcycle's drive chain. It is typically a plastic or metal housing that encloses the chain, protecting it from debris, dirt, and other external elements.