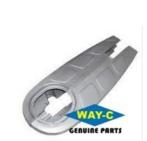

## 5KA-F2310-11 Metal Motorcycle Chain Cover Protective Chain Case For YAMAHA CRUX

## 5KA-F2310-11 Motorcycle Chain Cover Chain Case for YAMAHA CRUX

#### **Products Description**

| Product name    | Motorcycle Chain Cover |
|-----------------|------------------------|
| Model           | YAMAHA CRUX            |
| Materials       | Metal                  |
| Parts NO        | 5KA-F2310-11           |
| Packing         | Вох                    |
| Shipping        | Sea/Air                |
| Place of origin | Guangzhou,China        |

Motorcycle chain cover, also known as a chain guard or chain case, is a protective component that covers the motorcycle's drive chain. It is typically a plastic or metal housing that encloses the chain, protecting it from debris, dirt, and other external elements.