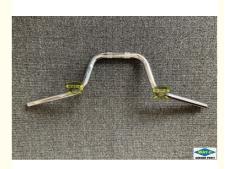

# DU181021 Metal Motorcycle Handle Bar Handlebar For BAJAJ BOXER **BM150**

### DU181021 Motorcycle Handle Bar Handlebar for BAJAJ BOXER BM150

#### **Products Description**

| Product name    | Motorcycle Handlebar |  |
|-----------------|----------------------|--|
| Model           | BM150                |  |
| Materials       | Metal                |  |
| Parts NO        | DU181021             |  |
| Packing         | Вох                  |  |
| Shipping        | Sea/Air              |  |
| Place of origin | Guangzhou,China      |  |

The motorcycle handlebar is a critical component that allows the rider to steer and control the motorcycle. It is the main point of contact between the rider and the motorcycle's front end. The handlebar is typically made of steel or aluminum and is mounted to the motorcycle's triple clamp or handlebar risers.