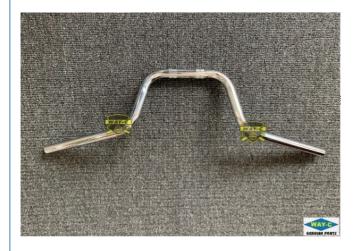

# DU181021 Metal Motorcycle Handle Bar Handlebar For BAJAJ BOXER **BM150**

### DU181021 Motorcycle Handle Bar Handlebar for BAJAJ BOXER BM150

#### **Products Description**

| Product name    | Motorcycle Handlebar |  |
|-----------------|----------------------|--|
| Model           | BM150                |  |
| Materials       | Metal                |  |
| Parts NO        | DU181021             |  |
| Packing         | Вох                  |  |
| Shipping        | Sea/Air              |  |
| Place of origin | Guangzhou,China      |  |

The motorcycle handlebar is a critical component that allows the rider to steer and control the motorcycle. It is the main point of contact between the rider and the motorcycle's front end. The handlebar is typically made of steel or aluminum and is mounted to the motorcycle's triple clamp or handlebar risers.