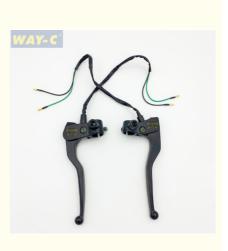

#### N9150440 Motorcycle Clutch brake Handle lever RH/LH for TVS HLX

#### Products Description

| Product name    | Motorcycle Handle Lever |
|-----------------|-------------------------|
| Model           | TVS HLX                 |
| Materials       | Metal                   |
| Parts NO        | N9150440                |
| Packing         | Вох                     |
| Shipping        | Sea/Air                 |
| Place of origin | Guangzhou,China         |

#### WAY-C°

The motorcycle handle lever, also known as a motorcycle handlebar lever or motorcycle control lever, is a critical component of a motorcycle's control system. It is typically located on the handlebars and is used by the rider to operate various controls of the motorcycle, such as the clutch, front brake.

Clutch Lever: The clutch lever is usually positioned on the left side of the handlebars. It is used to engage and disengage the clutch, allowing the rider to change gears smoothly.

Brake Lever: The brake lever is typically found on the right side of the handlebars. It operates the front brake, which is responsible for a significant portion of the motorcycle's braking power. By squeezing the lever, the rider can activate the front brake and slow down or stop the motorcycle.