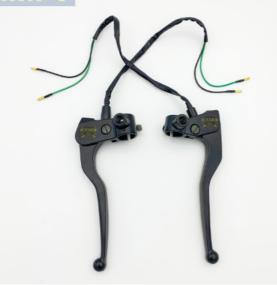

#### N9150440 Motorcycle Clutch brake Handle lever RH/LH for TVS HLX

#### Products Description

| Product name    | Motorcycle Handle Lever |
|-----------------|-------------------------|
| Model           | TVS HLX                 |
| Materials       | Metal                   |
| Parts NO        | N9150440                |
| Packing         | Вох                     |
| Shipping        | Sea/Air                 |
| Place of origin | Guangzhou,China         |

#### WAY-C°

The motorcycle handle lever, also known as a motorcycle handlebar lever or motorcycle control lever, is a critical component of a motorcycle's control system. It is typically located on the handlebars and is used by the rider to operate various controls of the motorcycle, such as the clutch, front brake.

Clutch Lever: The clutch lever is usually positioned on the left side of the handlebars. It is used to engage and disengage the clutch, allowing the rider to change gears smoothly.

Brake Lever: The brake lever is typically found on the right side of the handlebars. It operates the front brake, which is responsible for a significant portion of the motorcycle's braking power. By squeezing the lever, the rider can activate the front brake and slow down or stop the motorcycle.