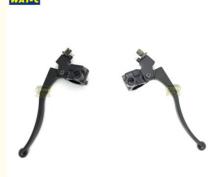

#### 57500H17111H00 Motorcycle Clutch brake Handle lever RH/LH for HAOJUE XPRESS

#### Products Description

| Product name    | Motorcycle Handle Lever |
|-----------------|-------------------------|
| Model           | HAOJUE XPRESS           |
| Materials       | Metal                   |
| Parts NO        | 57500H17111H00          |
| Packing         | Вох                     |
| Shipping        | Sea/Air                 |
| Place of origin | Guangzhou,China         |

## WAY-C

The motorcycle handle lever, also known as a motorcycle handlebar lever or motorcycle control lever, is a critical component of a motorcycle's control system. It is typically located on the handlebars and is used by the rider to operate various controls of the motorcycle, such as the clutch, front brake.

Clutch Lever: The clutch lever is usually positioned on the left side of the handlebars. It is used to engage and disengage the clutch, allowing the rider to change gears smoothly.

Brake Lever: The brake lever is typically found on the right side of the handlebars. It operates the front brake, which is responsible for a significant portion of the motorcycle's braking power. By squeezing the lever, the rider can activate the front brake and slow down or stop the motorcycle.