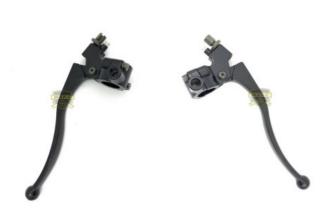

#### 57500H17111H00 Motorcycle Clutch brake Handle lever RH/LH for HAOJUE XPRESS

#### Products Description

| Product name    | Motorcycle Handle Lever |
|-----------------|-------------------------|
| Model           | HAOJUE XPRESS           |
| Materials       | Metal                   |
| Parts NO        | 57500H17111H00          |
| Packing         | Вох                     |
| Shipping        | Sea/Air                 |
| Place of origin | Guangzhou,China         |

## WAY-C

The motorcycle handle lever, also known as a motorcycle handlebar lever or motorcycle control lever, is a critical component of a motorcycle's control system. It is typically located on the handlebars and is used by the rider to operate various controls of the motorcycle, such as the clutch, front brake.

Clutch Lever: The clutch lever is usually positioned on the left side of the handlebars. It is used to engage and disengage the clutch, allowing the rider to change gears smoothly.

Brake Lever: The brake lever is typically found on the right side of the handlebars. It operates the front brake, which is responsible for a significant portion of the motorcycle's braking power. By squeezing the lever, the rider can activate the front brake and slow down or stop the motorcycle.