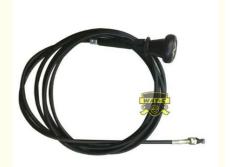

# **G4170010 Motorcycle Cable Clutch Brake Cables For TVS KING**

G4170010 • Parts NO:

• Highlight: G4170010 Motorcycle Cable,

TVS KING Motorcycle Cable

### G4170010 Motorcycle Cable Clutch Brake Cables for TVS KING

### **Products Description**

| Product name    | Motorcycle Cable |
|-----------------|------------------|
| Model           | TVS KING         |
| Materials       | Copper           |
| Parts NO        | G4170010         |
| Packing         | Вох              |
| Shipping        | Sea/Air          |
| Place of origin | Guangzhou,China  |