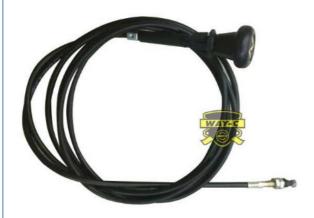

# **G4170010 Motorcycle Cable Clutch Brake Cables For TVS KING**

G4170010 • Parts NO:

• Highlight: G4170010 Motorcycle Cable,

TVS KING Motorcycle Cable

### G4170010 Motorcycle Cable Clutch Brake Cables for TVS KING

### **Products Description**

| Product name    | Motorcycle Cable |
|-----------------|------------------|
| Model           | TVS KING         |
| Materials       | Copper           |
| Parts NO        | G4170010         |
| Packing         | Вох              |
| Shipping        | Sea/Air          |
| Place of origin | Guangzhou,China  |