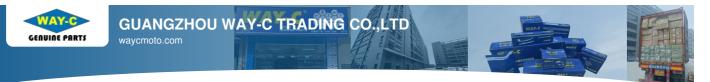

# DJ151036 Metal Motorbike Chain Adjuster For BAJAJ BOXER BM150

## Motorcycle Chain Adjuster 200PCS Metal High Quality Sea Transport.Air Transport Air Express NANSHA/HUANGPU, GUANGZHOU DJ151036

Metal Motorbike Chain Adjuster, DJ151036 Motorbike Chain Adjuster

**Our Product Introduction** 

#### **Products Description**

| Product name    | Motorcycle Chain Adjuster |  |
|-----------------|---------------------------|--|
| Model           | BM150                     |  |
| Materials       | Metal                     |  |
| Parts NO        | DJ151036                  |  |
| Packing         | Вох                       |  |
| Shipping        | Sea/Air                   |  |
| Place of origin | Guangzhou,China           |  |

## WAY-C

The motorcycle chain adjuster is a device or mechanism that allows for proper tensioning and adjustment of the motorcycle's chain. It is typically located on the swingarm, which is the part of the motorcycle's frame that connects the rear wheel to the main frame.

The chain adjuster serves two main purposes. First, it allows you to maintain the correct tension in the chain. A properly tensioned chain ensures efficient power transfer from the engine to the rear wheel. Second, it allows for adjustments to compensate for chain wear over time. Chains stretch and wear with use, so periodic adjustments are necessary to maintain optimal performance and prevent premature wear.