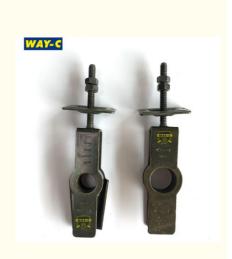

# DJ151036 Metal Motorbike Chain Adjuster For BAJAJ BOXER BM150

## Motorcycle Chain Adjuster 200PCS Metal High Quality Sea Transport.Air Transport Air Express NANSHA/HUANGPU, GUANGZHOU DJ151036

Metal Motorbike Chain Adjuster, DJ151036 Motorbike Chain Adjuster

**Our Product Introduction** 

#### **Products Description**

| Product name    | Motorcycle Chain Adjuster |  |
|-----------------|---------------------------|--|
| Model           | BM150                     |  |
| Materials       | Metal                     |  |
| Parts NO        | DJ151036                  |  |
| Packing         | Вох                       |  |
| Shipping        | Sea/Air                   |  |
| Place of origin | Guangzhou,China           |  |

## WAY-C

The motorcycle chain adjuster is a device or mechanism that allows for proper tensioning and adjustment of the motorcycle's chain. It is typically located on the swingarm, which is the part of the motorcycle's frame that connects the rear wheel to the main frame.

The chain adjuster serves two main purposes. First, it allows you to maintain the correct tension in the chain. A properly tensioned chain ensures efficient power transfer from the engine to the rear wheel. Second, it allows for adjustments to compensate for chain wear over time. Chains stretch and wear with use, so periodic adjustments are necessary to maintain optimal performance and prevent premature wear.