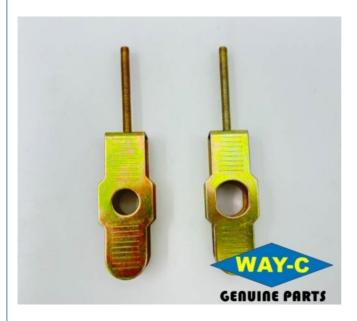

Parts NO: N9090910

• Highlight: Metal Motorcycle Chain Adjuster,

N9090910 Motorcycle Chain Adjuster

Our Product Introduction

### N9090910 Motor Motorcycle Chain Adjuster for TVS STAR HLX

#### **Products Description**

| Product name    | Motorcycle Chain Adjuster |
|-----------------|---------------------------|
| Model           | TVS STAR HLX              |
| Materials       | Metal                     |
| Parts NO        | N9090910                  |
| Packing         | Вох                       |
| Shipping        | Sea/Air                   |
| Place of origin | Guangzhou,China           |

The motorcycle chain adjuster is a device or mechanism that allows for proper tensioning and adjustment of the motorcycle's chain. It is typically located on the swingarm, which is the part of the motorcycle's frame that connects the rear wheel to the main frame.

The chain adjuster serves two main purposes. First, it allows you to maintain the correct tension in the chain. A properly tensioned chain ensures efficient power transfer from the engine to the rear wheel. Second, it allows for adjustments to compensate for chain wear over time. Chains stretch and wear with use, so periodic adjustments are necessary to maintain optimal performance and prevent premature wear.