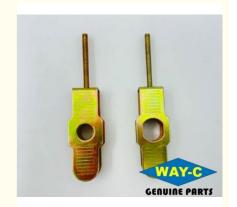

Parts NO: N9090910

• Highlight: Metal Motorcycle Chain Adjuster,

N9090910 Motorcycle Chain Adjuster

Our Product Introduction

### N9090910 Motor Motorcycle Chain Adjuster for TVS STAR HLX

#### **Products Description**

| Product name    | Motorcycle Chain Adjuster |
|-----------------|---------------------------|
| Model           | TVS STAR HLX              |
| Materials       | Metal                     |
| Parts NO        | N9090910                  |
| Packing         | Вох                       |
| Shipping        | Sea/Air                   |
| Place of origin | Guangzhou,China           |

The motorcycle chain adjuster is a device or mechanism that allows for proper tensioning and adjustment of the motorcycle's chain. It is typically located on the swingarm, which is the part of the motorcycle's frame that connects the rear wheel to the main frame.

The chain adjuster serves two main purposes. First, it allows you to maintain the correct tension in the chain. A properly tensioned chain ensures efficient power transfer from the engine to the rear wheel. Second, it allows for adjustments to compensate for chain wear over time. Chains stretch and wear with use, so periodic adjustments are necessary to maintain optimal performance and prevent premature wear.