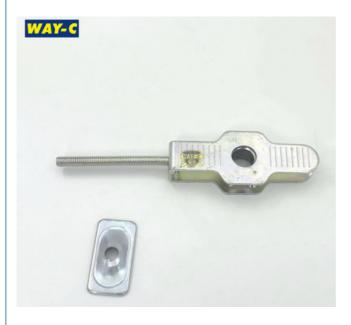

# R1090070 Motor Motorcycle Chain Adjuster for TVS NEO 110

### R1090070 Motor Motorcycle Chain Adjuster for TVS NEO 110

### **Products Description**

| Product name    | Motorcycle Chain Adjuster |
|-----------------|---------------------------|
| Model           | TVS NEO 110               |
| Materials       | Metal                     |
| Parts NO        | R1090070                  |
| Packing         | Вох                       |
| Shipping        | Sea/Air                   |
| Place of origin | Guangzhou,China           |

The motorcycle chain adjuster is a device or mechanism that allows for proper tensioning and adjustment of the motorcycle's chain. It is typically located on the swingarm, which is the part of the motorcycle's frame that connects the rear wheel to the main frame.

The chain adjuster serves two main purposes. First, it allows you to maintain the correct tension in the chain. A properly tensioned chain ensures efficient power transfer from the engine to the rear wheel. Second, it allows for adjustments to compensate for chain wear over time. Chains stretch and wear with use, so periodic adjustments are necessary to maintain optimal performance and prevent premature wear.