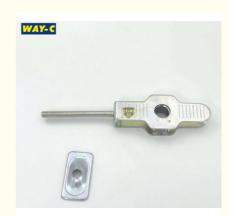

# R1090070 Motor Motorcycle Chain Adjuster for TVS NEO 110

### R1090070 Motor Motorcycle Chain Adjuster for TVS NEO 110

### **Products Description**

| Product name    | Motorcycle Chain Adjuster |
|-----------------|---------------------------|
| Model           | TVS NEO 110               |
| Materials       | Metal                     |
| Parts NO        | R1090070                  |
| Packing         | Вох                       |
| Shipping        | Sea/Air                   |
| Place of origin | Guangzhou,China           |

The motorcycle chain adjuster is a device or mechanism that allows for proper tensioning and adjustment of the motorcycle's chain. It is typically located on the swingarm, which is the part of the motorcycle's frame that connects the rear wheel to the main frame.

The chain adjuster serves two main purposes. First, it allows you to maintain the correct tension in the chain. A properly tensioned chain ensures efficient power transfer from the engine to the rear wheel. Second, it allows for adjustments to compensate for chain wear over time. Chains stretch and wear with use, so periodic adjustments are necessary to maintain optimal performance and prevent premature wear.