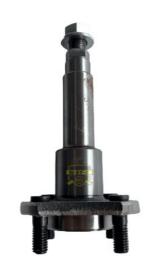

### G2110530 Tricycle TUKTUK TAXI Moto Rear Axle Assy for TVS KING

## WAY-C

The tricycle rear axle assembly refers to the components that make up the rear axle of a tricycle. The rear axle assembly plays a crucial role in providing support, stability, and power transmission to the tricycle's rear wheels. While the specific design and construction can vary depending on the tricycle model.

Axle Shaft: The axle shaft is a central component that connects the rear wheels of the tricycle. It is responsible for transmitting power from the engine or pedals to the rear wheels, allowing them to rotate.