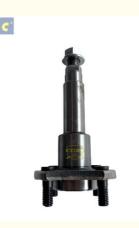

### G2110530 Tricycle TUKTUK TAXI Moto Rear Axle Assy for TVS KING

## WAY-C

The tricycle rear axle assembly refers to the components that make up the rear axle of a tricycle. The rear axle assembly plays a crucial role in providing support, stability, and power transmission to the tricycle's rear wheels. While the specific design and construction can vary depending on the tricycle model.

Axle Shaft: The axle shaft is a central component that connects the rear wheels of the tricycle. It is responsible for transmitting power from the engine or pedals to the rear wheels, allowing them to rotate.