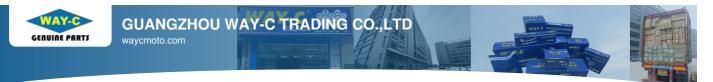

# Motor Motorcycle TAXI Moto Shaft Kick Starter JA621001 For BAJAJ BOXER **BM150**

# Shaft Kick Starter

BM150

Metal

High Quality

JA621001

- 200PCS

Our Product Introduction

#### JA621001 Motor Motorcycle TAXI Moto Shaft Kick Starter for BAJAJ BOXER BM150

# WAY-C°

Motorcycle shaft kick starter is a mechanical device used to start the engine of a motorcycle. It is typically found on motorcycles equipped with a shaft drive system, which transfers power from the engine to the rear wheel using a shaft instead of a chain or belt.

Kick Starter Shaft: The kick starter lever is connected to the kick starter shaft, which extends into the engine casing. When the lever is pushed down, it rotates the shaft.

+86 18561893286
522509400@qq.com
waycmoto.com
NO.356 Baiyun Motorcycle Parts Market, Zengcha Road, Baiyun District, Guangzhou