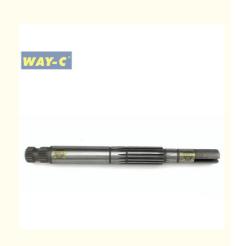

# Motor Motorcycle TAXI Moto Shaft Kick Starter JA621001 For BAJAJ BOXER **BM150**

# Shaft Kick Starter

BM150

Metal

High Quality

JA621001

- 200PCS

Our Product Introduction

#### JA621001 Motor Motorcycle TAXI Moto Shaft Kick Starter for BAJAJ BOXER BM150

# WAY-C°

Motorcycle shaft kick starter is a mechanical device used to start the engine of a motorcycle. It is typically found on motorcycles equipped with a shaft drive system, which transfers power from the engine to the rear wheel using a shaft instead of a chain or belt.

Kick Starter Shaft: The kick starter lever is connected to the kick starter shaft, which extends into the engine casing. When the lever is pushed down, it rotates the shaft.

+86 18561893286
522509400@qq.com
waycmoto.com
NO.356 Baiyun Motorcycle Parts Market, Zengcha Road, Baiyun District, Guangzhou