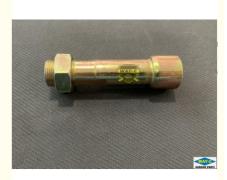

### DJ151033 Motor Motorcycle TAXI Moto Sleeve Rear Axle for BAJAJ BOXER X125

#### **Products Description**

| Product name    | Sleeve Rear Axle |
|-----------------|------------------|
| Model           | BOXER X125       |
| Materials       | Metal            |
| Parts NO        | DJ151033         |
| Packing         | Box              |
| Shipping        | Sea/Air          |
| Place of origin | Guangzhou,China  |

Axle Sleeve: Axle sleeve is a tubular part that is sleeved on the shaft to reduce friction and wear. It is usually located between the inside of the wheel hub and the bearing seat of the frame, providing axial positioning and protecting the axle.