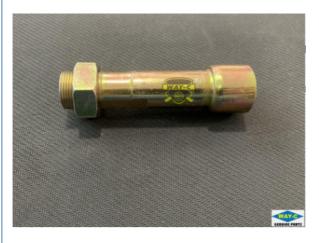

### DJ151033 Motor Motorcycle TAXI Moto Sleeve Rear Axle for BAJAJ BOXER X125

#### **Products Description**

| Product name    | Sleeve Rear Axle |
|-----------------|------------------|
| Model           | BOXER X125       |
| Materials       | Metal            |
| Parts NO        | DJ151033         |
| Packing         | Box              |
| Shipping        | Sea/Air          |
| Place of origin | Guangzhou,China  |

Axle Sleeve: Axle sleeve is a tubular part that is sleeved on the shaft to reduce friction and wear. It is usually located between the inside of the wheel hub and the bearing seat of the frame, providing axial positioning and protecting the axle.