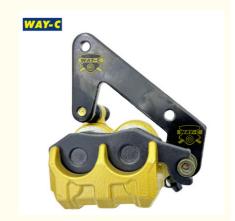

#### N9111930 MOTORCYCLE CALIPER ASSY FRONT For TVS APACHE RTR 200 4V

#### **Products Description**

| Product name    | CALIPER ASSY FRONT    |
|-----------------|-----------------------|
| Model           | TVS APACHE RTR 200 4V |
| Materials       | Metal                 |
| Parts NO        | N9111930              |
| Packing         | Вох                   |
| Shipping        | Sea/Air               |
| Place of origin | Guangzhou,China       |

The motorcycle front caliper assembly is a vital component of the braking system that is responsible for applying pressure to the brake pads, which in turn clamp down on the brake rotor to slow down or stop the motorcycle.