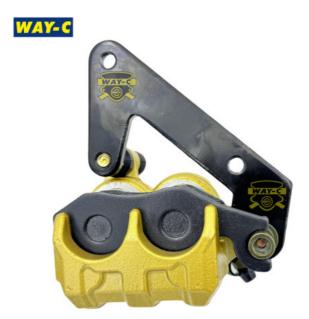

#### N9111930 MOTORCYCLE CALIPER ASSY FRONT For TVS APACHE RTR 200 4V

#### **Products Description**

| Product name    | CALIPER ASSY FRONT    |
|-----------------|-----------------------|
| Model           | TVS APACHE RTR 200 4V |
| Materials       | Metal                 |
| Parts NO        | N9111930              |
| Packing         | Вох                   |
| Shipping        | Sea/Air               |
| Place of origin | Guangzhou,China       |

The motorcycle front caliper assembly is a vital component of the braking system that is responsible for applying pressure to the brake pads, which in turn clamp down on the brake rotor to slow down or stop the motorcycle.