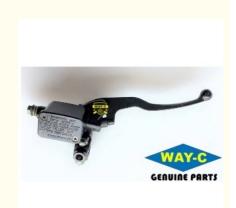

## MOTORCYCLE FRONT MASTER CYLINDER ASSY For TVS APACHE RTR 200 4V

## **Products Description**

| Product name    | FRONT MASTER CYLINDER ASSY |
|-----------------|----------------------------|
| Model           | BM150 5GEAR                |
| Materials       | Metal                      |
| Parts NO        | OEM                        |
| Packing         | Box                        |
| Shipping        | Sea/Air                    |
| Place of origin | Guangzhou,China            |

The motorcycle front master cylinder assembly is a crucial component of the braking system in a motorcycle. It is responsible for converting the force applied to the brake lever into hydraulic pressure, which in turn activates the braking system.

Master Cylinder Body: This is the main housing of the assembly and contains the hydraulic fluid reservoir. It is usually made of aluminum or other lightweight materials and is designed to withstand high hydraulic pressures.