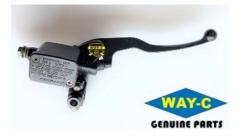

## MOTORCYCLE FRONT MASTER CYLINDER ASSY For TVS APACHE RTR 200 4V

## **Products Description**

| Product name    | FRONT MASTER CYLINDER ASSY |
|-----------------|----------------------------|
| Model           | BM150 5GEAR                |
| Materials       | Metal                      |
| Parts NO        | OEM                        |
| Packing         | Box                        |
| Shipping        | Sea/Air                    |
| Place of origin | Guangzhou,China            |

The motorcycle front master cylinder assembly is a crucial component of the braking system in a motorcycle. It is responsible for converting the force applied to the brake lever into hydraulic pressure, which in turn activates the braking system.

Master Cylinder Body: This is the main housing of the assembly and contains the hydraulic fluid reservoir. It is usually made of aluminum or other lightweight materials and is designed to withstand high hydraulic pressures.