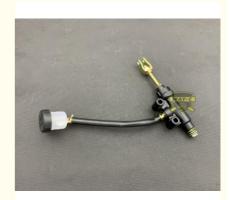

# N9112070 Motorcycle Master Cylinder Assy RR Disc Brake For TVS APACHE RTR

### N9112070 Motorcycle MASTER CYLINDER ASSY RR DISC BRAKE For TVS APACHE RTR

#### Products Description

| Product name    | MASTER CYLINDER ASSY RR DISC BRAKE |
|-----------------|------------------------------------|
| Model           | TVS APACHE RTR                     |
| Materials       | Metal                              |
| Parts NO        | N9112070                           |
| Packing         | Вох                                |
| Shipping        | Sea/Air                            |
| Place of origin | Guangzhou,China                    |