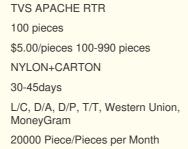

# N9112070 Motorcycle Master Cylinder Assy RR Disc Brake For TVS APACHE RTR

### N9112070 Motorcycle MASTER CYLINDER ASSY RR DISC BRAKE For TVS APACHE RTR

#### Products Description

| Product name    | MASTER CYLINDER ASSY RR DISC BRAKE |
|-----------------|------------------------------------|
| Model           | TVS APACHE RTR                     |
| Materials       | Metal                              |
| Parts NO        | N9112070                           |
| Packing         | Вох                                |
| Shipping        | Sea/Air                            |
| Place of origin | Guangzhou,China                    |