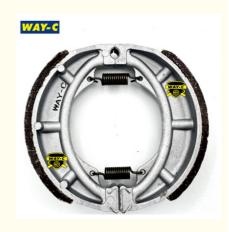

Motorcycle Brake Shoes, Moto Brake Shoes, 54400H7DY00H000

Our Product Introduction

## 54400H7DY00H000 Motor Motorcycle Brake Shoes for HAOJUE XPRESS

### Products Description

|                 | 2               |
|-----------------|-----------------|
| Product name    | Brake shoes     |
| Model           | HAOJUE XPRESS   |
| Materials       | Alloy           |
| Parts NO        | 54400H7DY00H000 |
| Packing         | Box             |
| Shipping        | Sea/Air         |
| Place of origin | Guangzhou,China |