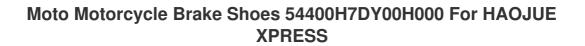

## 54400H7DY00H000 Motor Motorcycle Brake Shoes for HAOJUE XPRESS

### Products Description

|                 | 2               |
|-----------------|-----------------|
| Product name    | Brake shoes     |
| Model           | HAOJUE XPRESS   |
| Materials       | Alloy           |
| Parts NO        | 54400H7DY00H000 |
| Packing         | Box             |
| Shipping        | Sea/Air         |
| Place of origin | Guangzhou,China |