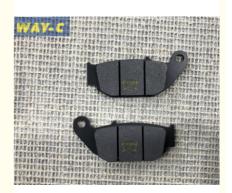

# Motorcycle Moto Metal Disc Brake Pad Rear 69101-34810-000 For GIXXER/GXS

69101-34810-000 Parts NO: • Highlight: Metal Disc Brake Pad,

Disc Brake Pad 69101-34810-000

Our Product Introduction

### 69101-34810-000 Motorcycle Moto Disc Brake Pad Rear For GIXXER/GXS

#### **Products Description**

| Product name    | Disc Pad Rear   |
|-----------------|-----------------|
| Model           | GIXXER/GXS      |
| Materials       | Metal           |
| Parts NO        | 69101-34810-000 |
| Packing         | Вох             |
| Shipping        | Sea/Air         |
| Place of origin | Guangzhou,China |