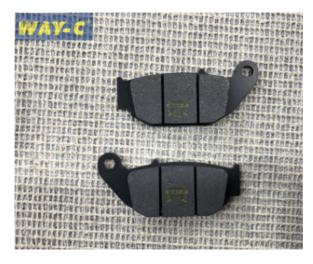

# Motorcycle Moto Metal Disc Brake Pad Rear 69101-34810-000 For GIXXER/GXS

69101-34810-000 Parts NO: • Highlight: Metal Disc Brake Pad,

Disc Brake Pad 69101-34810-000

Our Product Introduction

### 69101-34810-000 Motorcycle Moto Disc Brake Pad Rear For GIXXER/GXS

#### **Products Description**

| Product name    | Disc Pad Rear   |
|-----------------|-----------------|
| Model           | GIXXER/GXS      |
| Materials       | Metal           |
| Parts NO        | 69101-34810-000 |
| Packing         | Вох             |
| Shipping        | Sea/Air         |
| Place of origin | Guangzhou,China |