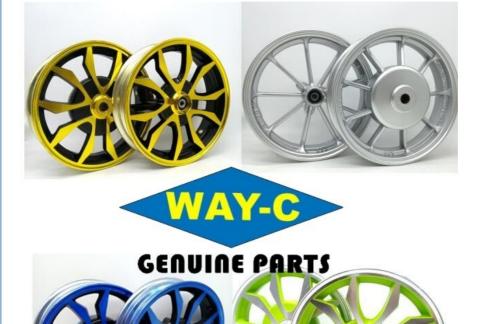

# Wheel Rim 100PCS Metal High Qaulity Sea Transport.Air Transport Air Express NANSHA/HUANGPU, GUANGZHOU OEM

Universal Scooter Wheel Rim, Scooter Wheel Rim 10 Inches

10 INCHES

Our Product Introduction

#### **Products Description**

| Product name    | Wheel Rim       |
|-----------------|-----------------|
| Model           | 10 INCHES       |
| Materials       | Metal           |
| Parts NO        | OEM             |
| Packing         | Box             |
| Shipping        | Sea/Air         |
| Place of origin | Guangzhou,China |