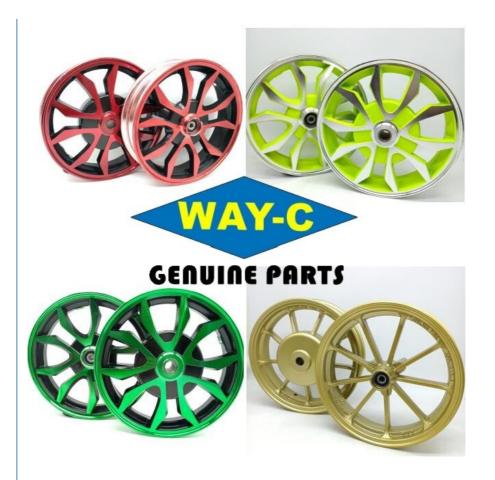

# Wheel Rim 100PCS Metal High Qaulity Sea Transport.Air Transport Air Express NANSHA/HUANGPU, GUANGZHOU OEM

Universal Scooter Wheel Rim, Scooter Wheel Rim 10 Inches

10 INCHES

Our Product Introduction

## M7111630 Motorcycle Moto Wheel Rim Rear for TVS STAR HLX

#### **Products Description**

| Product name    | Wheel Rim       |
|-----------------|-----------------|
| Model           | 10 INCHES       |
| Materials       | Metal           |
| Parts NO        | OEM             |
| Packing         | Box             |
| Shipping        | Sea/Air         |
| Place of origin | Guangzhou,China |