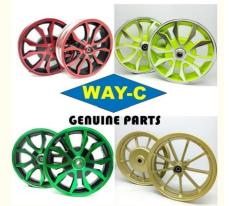

# Wheel Rim 100PCS Metal High Qaulity Sea Transport.Air Transport Air Express NANSHA/HUANGPU, GUANGZHOU OEM

Universal Scooter Wheel Rim, Scooter Wheel Rim 10 Inches

10 INCHES

Our Product Introduction

#### **Products Description**

| Product name    | Wheel Rim       |
|-----------------|-----------------|
| Model           | 10 INCHES       |
| Materials       | Metal           |
| Parts NO        | OEM             |
| Packing         | Box             |
| Shipping        | Sea/Air         |
| Place of origin | Guangzhou,China |