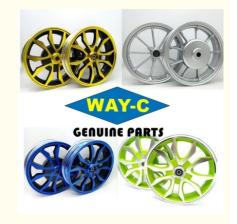

# Wheel Rim 100PCS Metal High Qaulity Sea Transport.Air Transport Air Express NANSHA/HUANGPU, GUANGZHOU OEM

Universal Scooter Wheel Rim, Scooter Wheel Rim 10 Inches

10 INCHES

Our Product Introduction

#### **Products Description**

| Product name    | Wheel Rim       |
|-----------------|-----------------|
| Model           | 10 INCHES       |
| Materials       | Metal           |
| Parts NO        | OEM             |
| Packing         | Box             |
| Shipping        | Sea/Air         |
| Place of origin | Guangzhou,China |