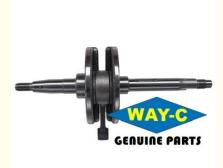

# 12200-36H10-000 Motorcycle Engine Crank Shaft Assy For SUZUKI AX4 GD110

### 12200-36H10-000 Motorcycle Engine Crankshaft Assy For SUZUKI AX4 GD110

The SUZUKI AX4 is a remarkable motorcycle known for its power and agility. To ensure optimal engine performance and reliability, choosing the right crankshaft is essential. At WAY-C comany, we offer high-quality motorcycle crankshafts specifically designed for the SUZUKI AX4 model.

Our motorcycle crankshafts are precision-engineered to deliver exceptional performance and durability. Crafted from premium materials, they are built to withstand the demanding conditions of motorcycle riding. With our crankshaft installed, you can experience improved power delivery, smoother operation, and enhanced overall performance.