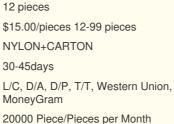

## Basic Information

- Place of Origin:
- Brand Name:
- Model Number: AX4
- Minimum Order Quantity:
- Price: \$15.00/piece
- Packaging Details:
- Delivery Time:
- Payment Terms:
- Supply Ability:

#### **Product Specification**

| • Type:                       | Crankshaft                                                               |
|-------------------------------|--------------------------------------------------------------------------|
| <ul> <li>Model:</li> </ul>    | AX4                                                                      |
| Product Name:                 | Crankshaft                                                               |
| • MOQ:                        | 12PCS                                                                    |
| Material:                     | Iron                                                                     |
| Quality:                      | High Qaulity                                                             |
| <ul> <li>Shipping:</li> </ul> | Sea Transport.Air Transport Air Express                                  |
| • Port:                       | NANSHA/HUANGPU, GUANGZHOU                                                |
| • Parts NO:                   | 12200-36H10-000                                                          |
| Highlight:                    | 12200-36H10-000, Engine Crank Shaft Assy,<br>Motorcycle Crank Shaft Assy |