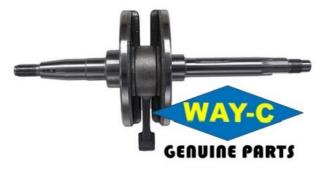

# 12200-36H10-000 Motorcycle Engine Crank Shaft Assy For SUZUKI AX4 GD110

### 12200-36H10-000 Motorcycle Engine Crankshaft Assy For SUZUKI AX4 GD110

The SUZUKI AX4 is a remarkable motorcycle known for its power and agility. To ensure optimal engine performance and reliability, choosing the right crankshaft is essential. At WAY-C comany, we offer high-quality motorcycle crankshafts specifically designed for the SUZUKI AX4 model.

Our motorcycle crankshafts are precision-engineered to deliver exceptional performance and durability. Crafted from premium materials, they are built to withstand the demanding conditions of motorcycle riding. With our crankshaft installed, you can experience improved power delivery, smoother operation, and enhanced overall performance.