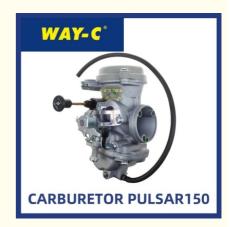

# BAJAJ PULSAR150 Motorcycle Carburetor DH121154

### **BAJAJ PULSAR150 Motorcycle Carburetor DH121154**

### **Products Description**

| Product name    | Motorcycle Carburetor |  |
|-----------------|-----------------------|--|
| Model           | BAJAJ PULSAR150       |  |
| Materials       | Alloy                 |  |
| Parts NO        | DH121154              |  |
| Packing         | Вох                   |  |
| Shipping        | Sea/Air               |  |
| Place of origin | Guangzhou,China       |  |