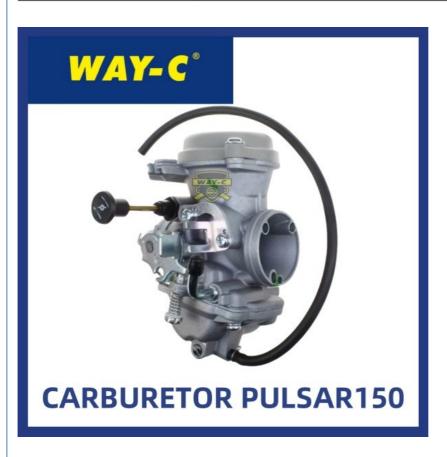

# BAJAJ PULSAR150 Motorcycle Carburetor DH121154

### **BAJAJ PULSAR150 Motorcycle Carburetor DH121154**

### **Products Description**

| Product name    | Motorcycle Carburetor |  |
|-----------------|-----------------------|--|
| Model           | BAJAJ PULSAR150       |  |
| Materials       | Alloy                 |  |
| Parts NO        | DH121154              |  |
| Packing         | Вох                   |  |
| Shipping        | Sea/Air               |  |
| Place of origin | Guangzhou,China       |  |