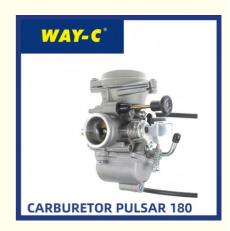

# BAJAJ PULSAR 180 Motorcycle Carburetor DJ121041

## **BAJAJ PULSAR 180 Motorcycle Carburetor DJ121041**

#### **Products Description**

| Product name    | Motorcycle Carburetor |
|-----------------|-----------------------|
| Model           | PULSAR 180            |
| Materials       | Alloy                 |
| Parts NO        | DJ121041              |
| Packing         | Вох                   |
| Shipping        | Sea/Air               |
| Place of origin | Guangzhou,China       |