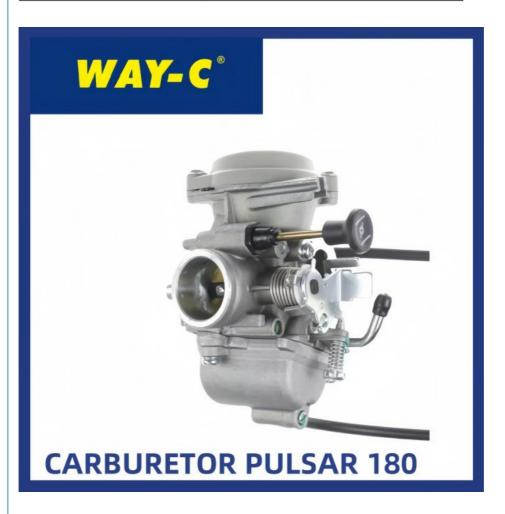

# BAJAJ PULSAR 180 Motorcycle Carburetor DJ121041

## **BAJAJ PULSAR 180 Motorcycle Carburetor DJ121041**

#### **Products Description**

| Product name    | Motorcycle Carburetor |
|-----------------|-----------------------|
| Model           | PULSAR 180            |
| Materials       | Alloy                 |
| Parts NO        | DJ121041              |
| Packing         | Вох                   |
| Shipping        | Sea/Air               |
| Place of origin | Guangzhou,China       |