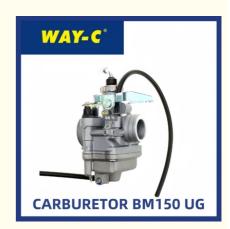

## BAJAJ BOXER BM150UG BM150 5 GEAR Motorcycle Carburetor PF581268

• Parts NO: PF581268

• Highlight: 5 GEAR Motorcycle Carburetor,

PF581268 Motorcycle Carburetor, **BAJAJ BOXER BM150UG Motorcycle** 

Carburetor