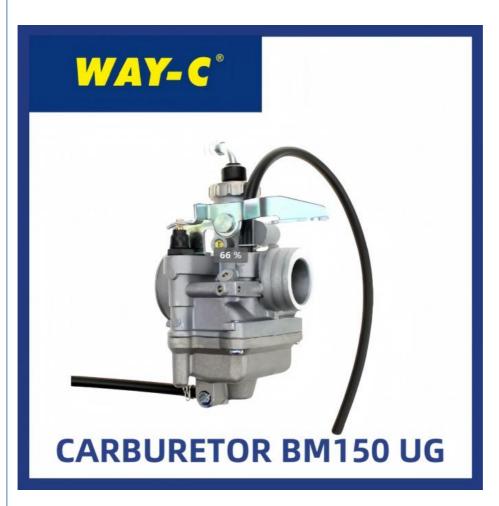

## BAJAJ BOXER BM150UG BM150 5 GEAR Motorcycle Carburetor PF581268

• Parts NO: PF581268

• Highlight: 5 GEAR Motorcycle Carburetor,

PF581268 Motorcycle Carburetor, **BAJAJ BOXER BM150UG Motorcycle** 

Carburetor