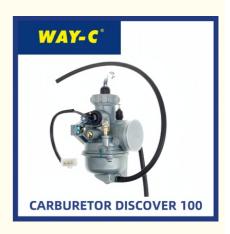

# **BAJAJ DISCOVER 100 Motorcycle Carburetor** JB581284

• Parts NO: JB581284

• Highlight: JB581284 Motorcycle Carburetor,

Motorcycle Carburetor JB581284,

**BAJAJ DISCOVER 100 Motorcycle Carburetor** 

Our Product Introduction

# **BAJAJ DISCOVER 100 Motorcycle Carburetor JB581284**

#### **Products Description**

| Product name    | Motorcycle Carburetor |
|-----------------|-----------------------|
| Model           | DISCOVER 100          |
| Materials       | Alloy                 |
| Parts NO        | JB581284              |
| Packing         | Вох                   |
| Shipping        | Sea/Air               |
| Place of origin | Guangzhou,China       |