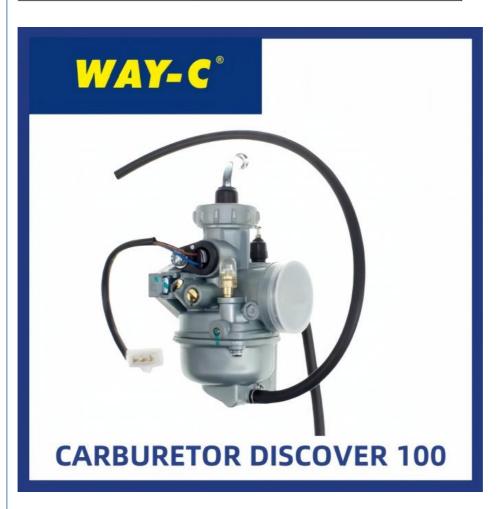

# **BAJAJ DISCOVER 100 Motorcycle Carburetor** JB581284

• Parts NO: JB581284

• Highlight: JB581284 Motorcycle Carburetor,

Motorcycle Carburetor JB581284,

**BAJAJ DISCOVER 100 Motorcycle Carburetor** 

Our Product Introduction

# **BAJAJ DISCOVER 100 Motorcycle Carburetor JB581284**

#### **Products Description**

| Product name    | Motorcycle Carburetor |
|-----------------|-----------------------|
| Model           | DISCOVER 100          |
| Materials       | Alloy                 |
| Parts NO        | JB581284              |
| Packing         | Вох                   |
| Shipping        | Sea/Air               |
| Place of origin | Guangzhou,China       |