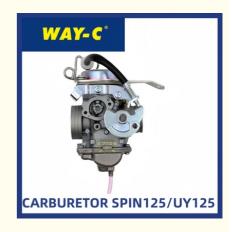

# 13200B46G31N000 Motorcycle Scooter Carburetor SUZUKI SPIN125/UY125

• Parts NO: 13200B46G31N000

• Highlight: 13200B46G31N000 Carburetor,

Motorcycle Scooter Carburetor, SUZUKI SPIN125/UY125 Carburetor

#### 13200B46G31N000 Motorcycle Scooter Carburetor SUZUKI SPIN125/UY125

#### **Products Description**

| Product name    | Motorcycle Carburetor |
|-----------------|-----------------------|
| Model           | SPIN125/UY125         |
| Materials       | Alloy                 |
| Parts NO        | 13200B46G31           |
| Packing         | Вох                   |
| Shipping        | Sea/Air               |
| Place of origin | Guangzhou,China       |