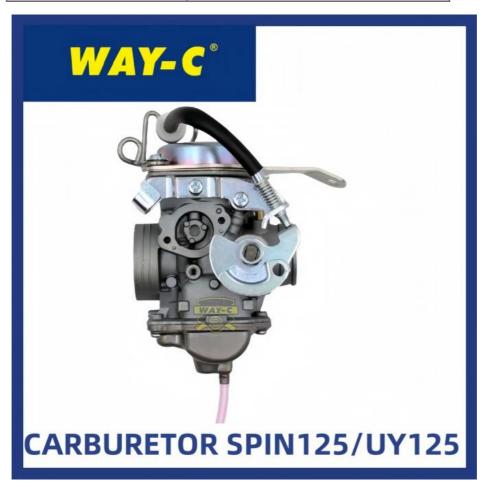

# 13200B46G31N000 Motorcycle Scooter Carburetor SUZUKI SPIN125/UY125

• Parts NO: 13200B46G31N000

• Highlight: 13200B46G31N000 Carburetor,

Motorcycle Scooter Carburetor, SUZUKI SPIN125/UY125 Carburetor

#### 13200B46G31N000 Motorcycle Scooter Carburetor SUZUKI SPIN125/UY125

#### **Products Description**

| Product name    | Motorcycle Carburetor |
|-----------------|-----------------------|
| Model           | SPIN125/UY125         |
| Materials       | Alloy                 |
| Parts NO        | 13200B46G31           |
| Packing         | Вох                   |
| Shipping        | Sea/Air               |
| Place of origin | Guangzhou,China       |