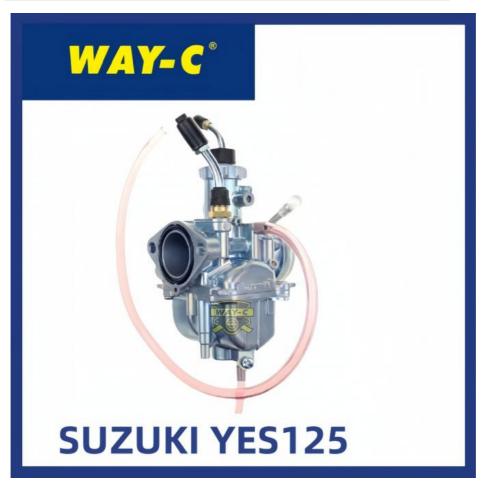

## **Motorcycle Motorbike Carburetor SUZUKI YES125**

#### **Product Specification**

Model: SUZUKI YES125

• Product Name: Carburetor 40PCS MOQ: Alloy Material:

• Quality: High Qaulity

Sea Transport.Air Transport Air Express • Shipping: • Port: NANSHA/HUANGPU, GUANGZHOU

• Parts NO: OEM

SUZUKI YES125 Motorcycle Motorbike • Highlight:

Carburetor

, YES125 Motorcycle Motorbike Carburetor

Our Product Introduction

### **Motorcycle Motorbike Carburetor SUZUKI YES125**

#### **Products Description**

| Product name    | Motorcycle Carburetor |
|-----------------|-----------------------|
| Model           | YES125                |
| Materials       | Alloy                 |
| Parts NO        | OEM                   |
| Packing         | Вох                   |
| Shipping        | Sea/Air               |
| Place of origin | Guangzhou,China       |