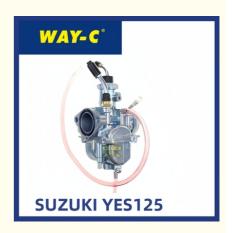

## **Motorcycle Motorbike Carburetor SUZUKI YES125**

#### **Product Specification**

Model: SUZUKI YES125

• Product Name: Carburetor 40PCS MOQ: Alloy Material:

• Quality: High Qaulity

Sea Transport.Air Transport Air Express • Shipping: • Port: NANSHA/HUANGPU, GUANGZHOU

• Parts NO: OEM

SUZUKI YES125 Motorcycle Motorbike • Highlight:

Carburetor

, YES125 Motorcycle Motorbike Carburetor

Our Product Introduction

### **Motorcycle Motorbike Carburetor SUZUKI YES125**

#### **Products Description**

| Product name    | Motorcycle Carburetor |
|-----------------|-----------------------|
| Model           | YES125                |
| Materials       | Alloy                 |
| Parts NO        | OEM                   |
| Packing         | Вох                   |
| Shipping        | Sea/Air               |
| Place of origin | Guangzhou,China       |