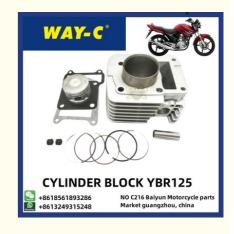

# **Product Specification**

Model: YBR125

Product Name: Cylinder Block Kit

MOQ: 36PCSMaterial: Iron

• Quality: High Qaulity

Shipping: Sea Transport.Air Transport Air Express
Port: NANSHA/HUANGPU, GUANGZHOU

• Parts NO: 1BK-E1310-00

• Highlight: YAMAHA YBR125 Cylinder Block Piston,

1BK-E1310-00 Cylinder Block Piston, Motorcycle Cylinder Block Piston

### **Products Description**

| Product name    | Cylinder Block Kit |
|-----------------|--------------------|
| Model           | YBR125             |
| Materials       | Iron               |
| Parts NO        | 1BK-E1310-00       |
| Packing         | Вох                |
| Shipping        | Sea/Air            |
| Place of origin | Guangzhou,China    |