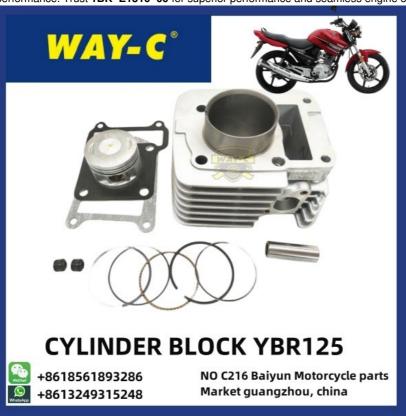

# **Product Specification**

Model: YBR125

Product Name: Cylinder Block Kit

MOQ: 36PCSMaterial: Iron

• Quality: High Qaulity

Shipping: Sea Transport.Air Transport Air Express
Port: NANSHA/HUANGPU, GUANGZHOU

• Parts NO: 1BK-E1310-00

• Highlight: YAMAHA YBR125 Cylinder Block Piston,

1BK-E1310-00 Cylinder Block Piston, Motorcycle Cylinder Block Piston

### **Products Description**

| Product name    | Cylinder Block Kit |
|-----------------|--------------------|
| Model           | YBR125             |
| Materials       | Iron               |
| Parts NO        | 1BK-E1310-00       |
| Packing         | Вох                |
| Shipping        | Sea/Air            |
| Place of origin | Guangzhou,China    |