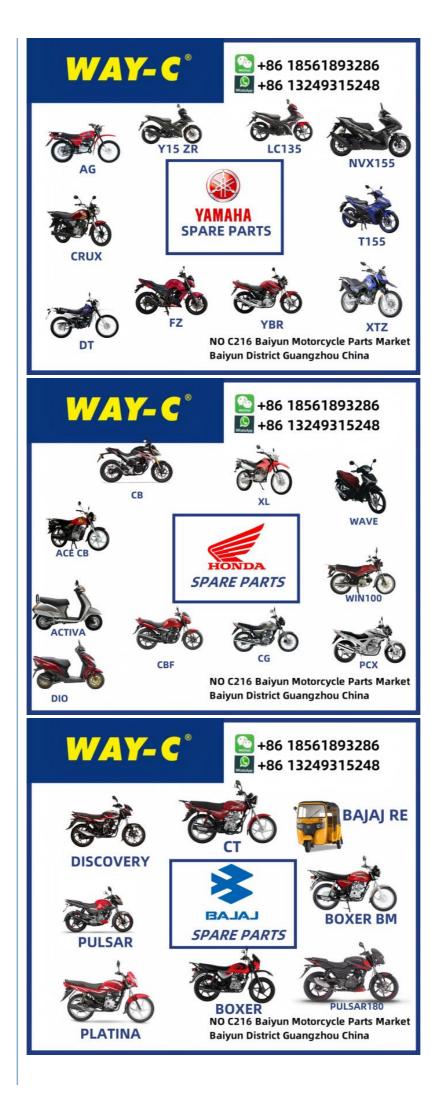

# WAY-C Tricycle Motorcycle Spare Parts TVS BAJAJ HONDA HAOJUE **YAMAHA SUZUKI**

TVS BAJAJ HONDA HAOJUE YAMAHA

### WAY-C Parts Tricycle Motorcycle Spare Parts TVS BAJAJ HONDA HAOJUE YAMAHA SUZUKI

Motorcycle Spare Parts:

WAY-C supply after service for BAJAJ, TVS, HONDA, HAOJUE, YAMAHA, SUZUKI etc.

Motorcycle spare parts cover a wide range of components like engines, transmissions, suspension, brakes, electrical systems, bodywork, and more.