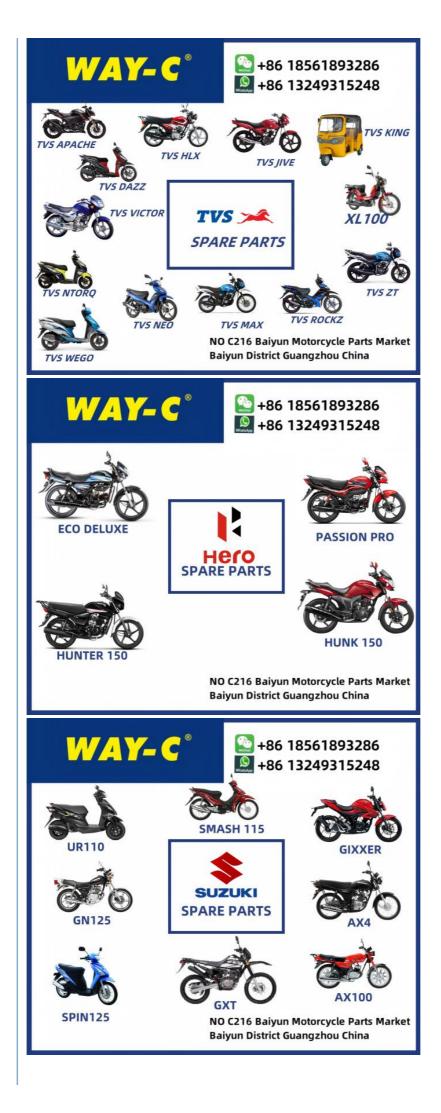

# WAY-C Tricycle Motorcycle Spare Parts TVS BAJAJ HONDA HAOJUE **YAMAHA SUZUKI**

TVS BAJAJ HONDA HAOJUE YAMAHA

### WAY-C Parts Tricycle Motorcycle Spare Parts TVS BAJAJ HONDA HAOJUE YAMAHA SUZUKI

Motorcycle Spare Parts:

WAY-C supply after service for BAJAJ, TVS, HONDA, HAOJUE, YAMAHA, SUZUKI etc.

Motorcycle spare parts cover a wide range of components like engines, transmissions, suspension, brakes, electrical systems, bodywork, and more.