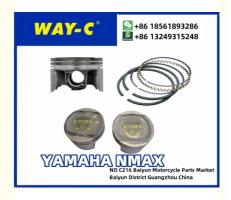

# BK6-E1631-00 YAMAHA NMAX Scooter Piston Piston Ring

## YAMAHA NMAX **PISTON KIT** 100PCS Alluminum High Qaulity Sea NANSHA/HUANGPU, GUANGZHOU BK6-E1631-00 BK6-E1631-00 Scooter Piston,

YAMAHA NMAX Scooter Piston Ring, BK6-E1631-00 Scooter Piston Ring

Our Product Introduction

#### **Products Description**

The BK6–E1631–00 piston and piston ring set is tailor - made for the YAMAHA NMAX scooter, playing a vital role in maintaining its engine's high - performance capabilities.

The piston, crafted from premium - grade aluminum alloy, is both lightweight and incredibly durable. Its design reduces the engine's reciprocating mass, which in turn improves fuel efficiency and enables smooth power delivery. The piston rings, made from high - strength cast iron, form a tight seal within the cylinder. This seal prevents gas leakage, ensuring efficient combustion and maximizing engine power.