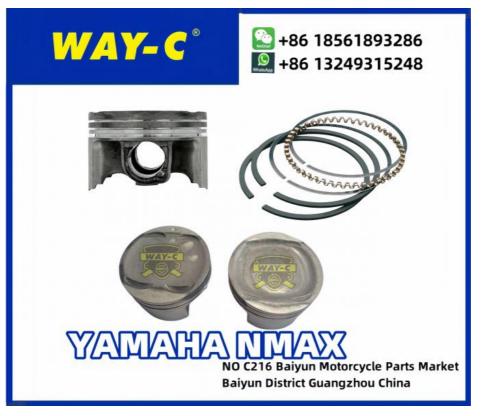

# BK6-E1631-00 YAMAHA NMAX Scooter Piston Piston Ring

## YAMAHA NMAX **PISTON KIT** 100PCS Alluminum High Qaulity Sea NANSHA/HUANGPU, GUANGZHOU BK6-E1631-00 BK6-E1631-00 Scooter Piston,

YAMAHA NMAX Scooter Piston Ring, BK6-E1631-00 Scooter Piston Ring

Our Product Introduction

#### **Products Description**

The BK6–E1631–00 piston and piston ring set is tailor - made for the YAMAHA NMAX scooter, playing a vital role in maintaining its engine's high - performance capabilities.

The piston, crafted from premium - grade aluminum alloy, is both lightweight and incredibly durable. Its design reduces the engine's reciprocating mass, which in turn improves fuel efficiency and enables smooth power delivery. The piston rings, made from high - strength cast iron, form a tight seal within the cylinder. This seal prevents gas leakage, ensuring efficient combustion and maximizing engine power.