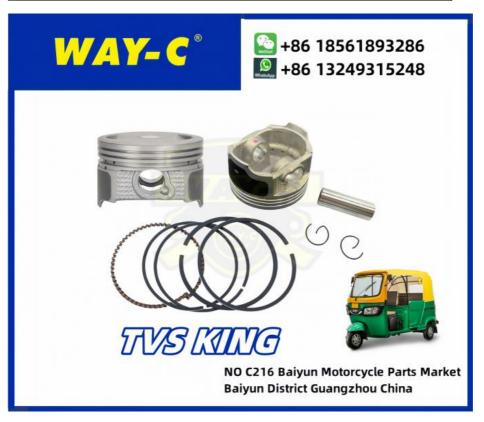

## **Product Specification**

TVS KING • Model: • Product Name: **PISTON KIT** 100PCS • MOQ: Alluminum • Material: • Quality: High Qaulity • Shipping: Sea • Port: NANSHA/HUANGPU, GUANGZHOU • Parts NO: G4020110 • Highlight: G4020110 Tricycle Piston Ring, G4020110 Tricycle Piston, **TVS KING Tricycle Piston Ring** 

## G4020110 Tricycle TUKTUK TVS KING Piston Piston Ring

## **Products Description**

The G4020110 Piston and Piston Ring set is a critical component for Tricycle TUKTUK TVS KING, ensuring optimal engine performance.

The piston is crafted from high - quality aluminum alloy, offering a perfect balance of light weight and durability. This reduces the engine's reciprocating mass, enhancing fuel efficiency and power output. The piston rings, made of resilient cast iron, provide an excellent seal between the piston and the cylinder wall, preventing gas leakage and ensuring efficient combustion.

| Product name    | Piston Kit      |
|-----------------|-----------------|
| Model           | TVS KING        |
| Materials       | ALUMINUM        |
| OEM NO          | G4020110        |
| Packing         | Вох             |
| Shipping        | Sea/Air         |
| Place of origin | Guangzhou,China |