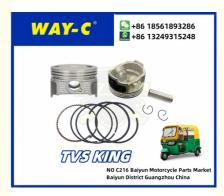

## **Product Specification**

TVS KING • Model: • Product Name: **PISTON KIT** 100PCS • MOQ: Alluminum • Material: • Quality: High Qaulity • Shipping: Sea • Port: NANSHA/HUANGPU, GUANGZHOU • Parts NO: G4020110 • Highlight: G4020110 Tricycle Piston Ring, G4020110 Tricycle Piston, **TVS KING Tricycle Piston Ring** 

## G4020110 Tricycle TUKTUK TVS KING Piston Piston Ring

## **Products Description**

The G4020110 Piston and Piston Ring set is a critical component for Tricycle TUKTUK TVS KING, ensuring optimal engine performance.

The piston is crafted from high - quality aluminum alloy, offering a perfect balance of light weight and durability. This reduces the engine's reciprocating mass, enhancing fuel efficiency and power output. The piston rings, made of resilient cast iron, provide an excellent seal between the piston and the cylinder wall, preventing gas leakage and ensuring efficient combustion.

| Product name    | Piston Kit      |
|-----------------|-----------------|
| Model           | TVS KING        |
| Materials       | ALUMINUM        |
| OEM NO          | G4020110        |
| Packing         | Вох             |
| Shipping        | Sea/Air         |
| Place of origin | Guangzhou,China |