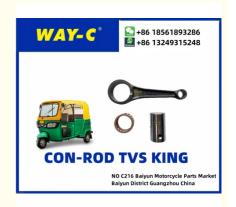

## G4321290 TUKTUK Tricycle Con Rod Kit Connecting Rod Kit For TVS KING

#### **Products Description**

The G4321290 TUKTUK Tricycle Con Rod Kit is a premium-quality connecting rod kit designed specifically for the TVS KING three-wheeler. This kit includes essential components like the connecting rod, bearings, and hardware, all precision-engineered to ensure optimal engine performance. The connecting rod is a vital component that connects the piston to the crankshaft, transferring the force generated by the piston into rotational motion, which powers the vehicle. Made from high-strength materials, the G4321290 kit is designed to withstand high stress and heat, ensuring long-lasting durability and smooth operation.

This Con Rod Kit is essential for maintaining engine efficiency, power output, and overall vehicle performance.

| Product name    | Connecting Rod  |
|-----------------|-----------------|
| Model           | TVS KING        |
| Materials       | Iron            |
| Parts NO        | G4321290        |
| Packing         | Вох             |
| Shipping        | Sea/Air         |
| Place of origin | Guangzhou,China |