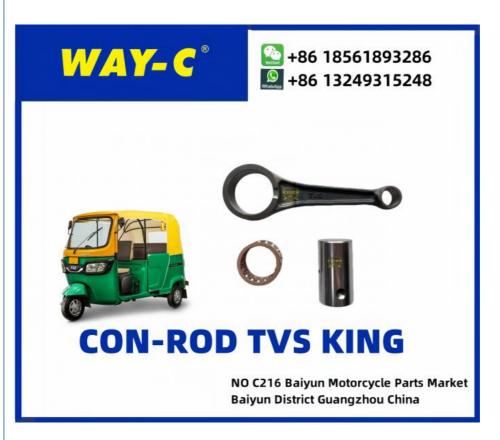

## G4321290 TUKTUK Tricycle Con Rod Kit Connecting Rod Kit For TVS KING

#### **Products Description**

The G4321290 TUKTUK Tricycle Con Rod Kit is a premium-quality connecting rod kit designed specifically for the TVS KING three-wheeler. This kit includes essential components like the connecting rod, bearings, and hardware, all precision-engineered to ensure optimal engine performance. The connecting rod is a vital component that connects the piston to the crankshaft, transferring the force generated by the piston into rotational motion, which powers the vehicle. Made from high-strength materials, the G4321290 kit is designed to withstand high stress and heat, ensuring long-lasting durability and smooth operation.

This Con Rod Kit is essential for maintaining engine efficiency, power output, and overall vehicle performance.

| Product name    | Connecting Rod  |
|-----------------|-----------------|
| Model           | TVS KING        |
| Materials       | Iron            |
| Parts NO        | G4321290        |
| Packing         | Вох             |
| Shipping        | Sea/Air         |
| Place of origin | Guangzhou,China |