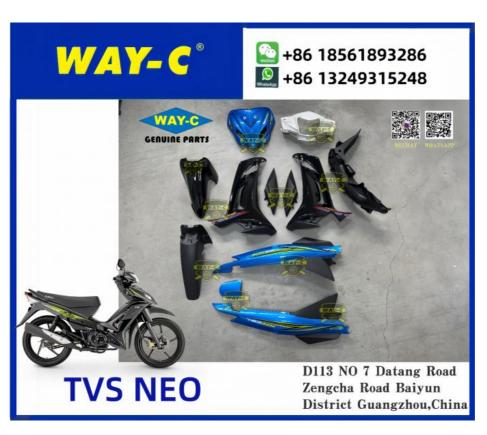

#### **TVS NEO 110 Scooter Plastic Parts**

#### **TVS NEO 110 Plastic Parts**

Deck:

The platform where the rider stands is often made from durable plastic to reduce weight while maintaining strength. Fenders:

Protects the rider from splashes and debris. They can be located above the wheels and are usually made from impact-resistant plastic.

**Covers and Fairings:** 

These parts cover the internal mechanisms and improve aerodynamics. They also add aesthetic value. Handlebar Grips:

Often made from rubber or plastic materials, providing comfort and grip for the rider.