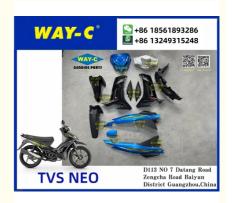

#### **TVS NEO 110 Scooter Plastic Parts**

#### **TVS NEO 110 Plastic Parts**

Deck:

The platform where the rider stands is often made from durable plastic to reduce weight while maintaining strength. Fenders:

Protects the rider from splashes and debris. They can be located above the wheels and are usually made from impact-resistant plastic.

**Covers and Fairings:** 

These parts cover the internal mechanisms and improve aerodynamics. They also add aesthetic value. Handlebar Grips:

Often made from rubber or plastic materials, providing comfort and grip for the rider.