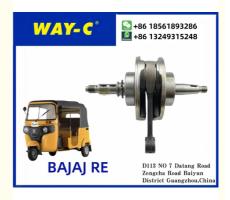

# AN101152 TUKTUK KEKE Crank Shaft Assy Crankshaft BAJAJ RE

#### **Products Description**

The AN101152 TUKTUK KEKE Crank Shaft Assy is a premium crankshaft assembly designed for Bajaj RE three-wheelers. Engineered for high performance, this crankshaft converts the piston's linear motion into rotational power, ensuring smooth engine operation. Made from durable materials, it guarantees long-lasting reliability and efficiency.

### Features:

**Durable Construction:** Crafted from high-strength steel to resist wear and ensure a long lifespan. **Precision Fit:** Engineered for perfect compatibility with Bajaj RE models, ensuring seamless installation and operation. **Applications:** Ideal for Bajaj RE three-wheelers, this crankshaft enhances engine efficiency, power, and overall vehicle performance, making it a vital part of the vehicle's drivetrain.