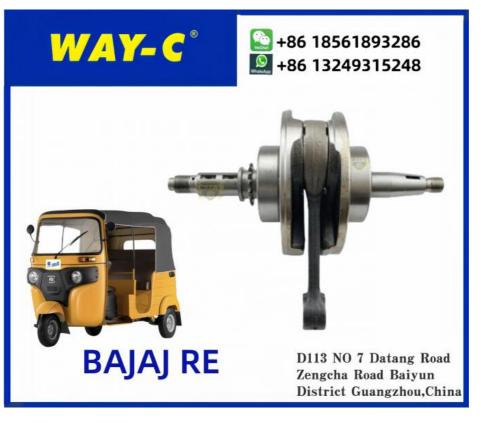

## AN101152 TUKTUK KEKE Crank Shaft Assy Crankshaft BAJAJ RE

#### **Products Description**

The AN101152 TUKTUK KEKE Crank Shaft Assy is a premium crankshaft assembly designed for Bajaj RE three-wheelers. Engineered for high performance, this crankshaft converts the piston's linear motion into rotational power, ensuring smooth engine operation. Made from durable materials, it guarantees long-lasting reliability and efficiency.

### Features:

**Durable Construction:** Crafted from high-strength steel to resist wear and ensure a long lifespan. **Precision Fit:** Engineered for perfect compatibility with Bajaj RE models, ensuring seamless installation and operation. **Applications:** Ideal for Bajaj RE three-wheelers, this crankshaft enhances engine efficiency, power, and overall vehicle performance, making it a vital part of the vehicle's drivetrain.