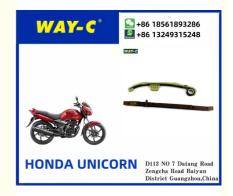

# WAY-C Parts HONDA CB UNICORN Accessoires Tensioner Guide Chain 14510KREG00/14611KREG00

## **Product Specification**

Model:

MOQ:Material:

• Quality:

Shipping:Port:

Parts NO:

• Highlight:

- Product Name:
- HONDA CB UNICORN Tensioner 500PCS Alloy High Quality Sea Transport.Air Transport Air Express NANSHA/HUANGPU, GUANGZHOU 14510KREG00/14611KREG00 14611KREG00 Tensioner Guide Chain, 14510KREG00 Tensioner Guide Chain

| Product name    | Tensioner               |
|-----------------|-------------------------|
| Model           | HONDA CB UNICORN        |
| Materials       | Plastic                 |
| Parts NO        | 14510KREG00/14611KREG00 |
| Packing         | Box                     |
| Shipping        | Sea/Air                 |
| Place of origin | Guangzhou,China         |