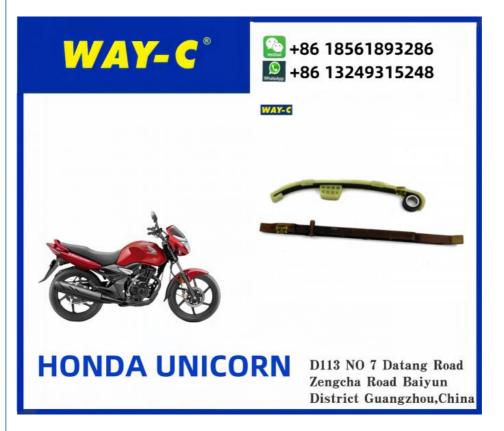

# WAY-C Parts HONDA CB UNICORN Accessoires Tensioner Guide Chain 14510KREG00/14611KREG00

## **Product Specification**

Model:

MOQ:Material:

• Quality:

Shipping:Port:

Parts NO:

• Highlight:

- Product Name:
- HONDA CB UNICORN Tensioner 500PCS Alloy High Quality Sea Transport.Air Transport Air Express NANSHA/HUANGPU, GUANGZHOU 14510KREG00/14611KREG00 14611KREG00 Tensioner Guide Chain, 14510KREG00 Tensioner Guide Chain

| Product name    | Tensioner               |
|-----------------|-------------------------|
| Model           | HONDA CB UNICORN        |
| Materials       | Plastic                 |
| Parts NO        | 14510KREG00/14611KREG00 |
| Packing         | Box                     |
| Shipping        | Sea/Air                 |
| Place of origin | Guangzhou,China         |