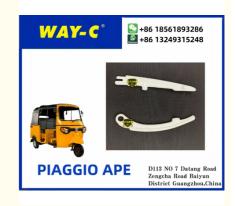

# **Product Specification**

Model: PIAGGIO
Product Name: CAM CHAIN
MOQ: 500PCS
Material: Alloy
Quality: High Quality

Shipping: Sea Transport.Air Transport Air Express
 Port: NANSHA/HUANGPU, GUANGZHOU

• Highlight: PIAGGIO Tensioner Guide Chain,

KEKE TUKTUK Tensioner Guide Chain, Tricycle Tensioner Guide Chain

Upgrade your tricycle's engine performance with the WAY-C Tensioner Guide Chain Cam Chain for KEKE TukTuk and Piaggio, and enjoy a smoother, more reliable ride for years to come.

| Product name    | Tensioner       |
|-----------------|-----------------|
| Model           | PIAGGIO         |
| Materials       | Plastic         |
| Parts NO        | ОЕМ             |
| Packing         | Вох             |
| Shipping        | Sea/Air         |
| Place of origin | Guangzhou,China |