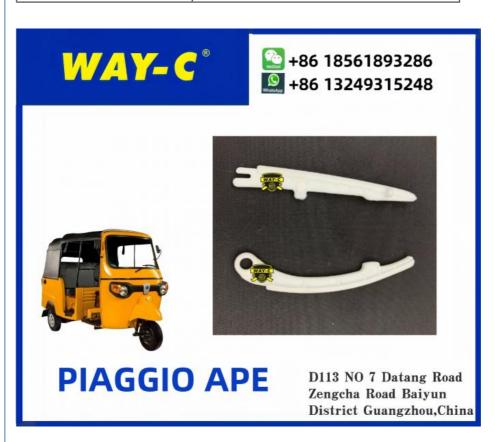

# **Product Specification**

Model: PIAGGIO
Product Name: CAM CHAIN
MOQ: 500PCS
Material: Alloy
Quality: High Quality

Shipping: Sea Transport.Air Transport Air Express
 Port: NANSHA/HUANGPU, GUANGZHOU

• Highlight: PIAGGIO Tensioner Guide Chain,

KEKE TUKTUK Tensioner Guide Chain, Tricycle Tensioner Guide Chain

Upgrade your tricycle's engine performance with the WAY-C Tensioner Guide Chain Cam Chain for KEKE TukTuk and Piaggio, and enjoy a smoother, more reliable ride for years to come.

| Product name    | Tensioner       |
|-----------------|-----------------|
| Model           | PIAGGIO         |
| Materials       | Plastic         |
| Parts NO        | ОЕМ             |
| Packing         | Вох             |
| Shipping        | Sea/Air         |
| Place of origin | Guangzhou,China |