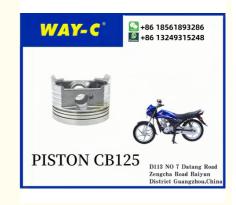

# WAY-C 13101-KYY-900 Motorcycle Spare Parts Piston Ring ACE **CB125**

## **Product Specification**

• Model: CB125 • Product Name: **PISTON KIT** 100PCS • MOQ: Alluminum • Material: • Quality: High Qaulity • Shipping: Sea • Port: NANSHA/HUANGPU, GUANGZHOU • Parts NO: 13101-KYY-900 • Highlight: Motorcycle Spare Parts Piston Ring, 13101-KYY-900 Piston Ring, ACE CB125 Piston Ring

| Product name    | Piston Kit      |
|-----------------|-----------------|
| Model           | CB125           |
| Materials       | ALUMINUM        |
| OEM NO          | 13101-KYY-900   |
| Packing         | Box             |
| Shipping        | Sea/Air         |
| Place of origin | Guangzhou,China |