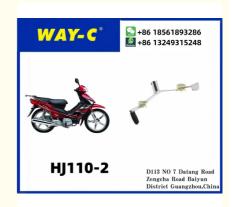

# WAY-C 25600H12010H000 Scooter Gear Lever Assy For HAOJUE HJ110-

### WAY-C 25600H12010H000 Scooter Gear Lever Assy For HAOJUE HJ110-2

HAOJUE HJ110-2 motorcycle gear lever, also known as the shift lever or gear shifter, is a component that allows the rider to change gears on a motorcycle equipped with a manual transmission. It is typically located on the left side of the motorcycle's engine and is operated by the rider's left foot.