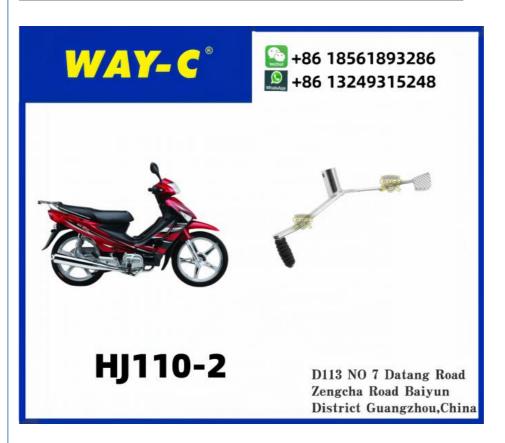

# WAY-C 25600H12010H000 Scooter Gear Lever Assy For HAOJUE HJ110-

### WAY-C 25600H12010H000 Scooter Gear Lever Assy For HAOJUE HJ110-2

HAOJUE HJ110-2 motorcycle gear lever, also known as the shift lever or gear shifter, is a component that allows the rider to change gears on a motorcycle equipped with a manual transmission. It is typically located on the left side of the motorcycle's engine and is operated by the rider's left foot.