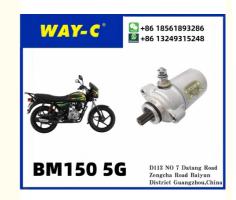

# WAY-C MOTORCYCLE BM150 5GEAR Starter Motor Assembly JH351603

## BM150 5GEAR Motorcycle Starter Motor 60 PCS Cooper High Qaulity Sea Transport.Air Transport Air Express NANSHA/HUANGPU, GUANGZHOU JH351603 JH351603 Starter Motor Assembly,

BM150 Starter Motor Assembly, **5GEAR Starter Motor Assembly** 

#### **Products Description**

The JH351603 BAJAJ BOXER BM150 5GEAR Starter Motor Assembly is a high-quality, durable accessory designed for threewheel vehicles like the BOXER BM150. This starter motor is responsible for initiating the engine's ignition process, ensuring reliable starting performance every time. It is built with precision and high-quality materials to meet OEM standards, providing long-lasting durability and efficiency. The assembly is carefully designed to handle the demands of frequent use, offering smooth functionality under various environmental conditions.