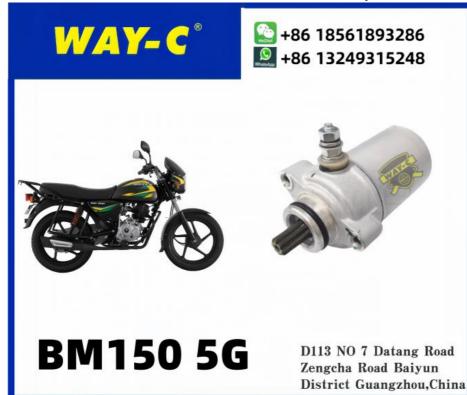

# WAY-C MOTORCYCLE BM150 5GEAR Starter Motor Assembly JH351603

## BM150 5GEAR Motorcycle Starter Motor 60 PCS Cooper High Qaulity Sea Transport.Air Transport Air Express NANSHA/HUANGPU, GUANGZHOU JH351603 JH351603 Starter Motor Assembly,

BM150 Starter Motor Assembly, **5GEAR Starter Motor Assembly** 

#### **Products Description**

The JH351603 BAJAJ BOXER BM150 5GEAR Starter Motor Assembly is a high-quality, durable accessory designed for threewheel vehicles like the BOXER BM150. This starter motor is responsible for initiating the engine's ignition process, ensuring reliable starting performance every time. It is built with precision and high-quality materials to meet OEM standards, providing long-lasting durability and efficiency. The assembly is carefully designed to handle the demands of frequent use, offering smooth functionality under various environmental conditions.